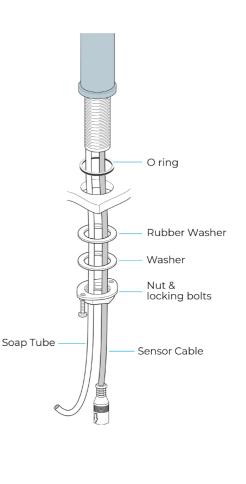

## BATHSELECT DECK MOUNT BRUSHED NICKEL COMMERCIAL SENSOR SOAP DISPENSER SPECS



## Specs:

- Product Type: Commercial
- Main Construction Material: Brass
- Mount Type: Deck
- Handle Type: Infra-Red
- Power Rating: 3 Amp Fuse, AC: 230V DC: 1.5V
- Batteries Required: 4 AA Batteries (not supplied)
- Number of Tap Holes: 1
- Valve/Cartridge Type: Solenoid Valve
- Plumbing System Requirements: Suitable for all plumbing systems
- Sensing Range: 2.4-3.9 in (6-10 cm)
- Activation Time: 0.5 1 secs
- Viscosity of Liquid Soap: 100-3500cp (mpA .s)
- Isolation Included: No



3.5'

Ø15"

## Visit Product Page

## **BathSelect**