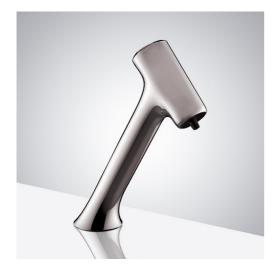

## BATHSELECT DECK MOUNT BRUSHED NICKEL COMMERCIAL SENSOR SOAP DISPENSER SPECS

## Specs:

- Product Type: Commercial
- Main Construction Material: Brass
- Mount Type: Deck
- Handle Type: Infra-Red
- Power Rating: 3 Amp Fuse, AC: 230V DC: 1.5V
- Batteries Required: 4 AA Batteries (not supplied)
- Number of Tap Holes: 1
- Valve/Cartridge Type: Solenoid Valve
- Plumbing System Requirements: Suitable for all plumbing systems
- Sensing Range: 2.4-3.9 in (6-10 cm)
- Activation Time: 0.5 1 secs
- Viscosity of Liquid Soap: 100-3500cp (mpA .s)
- Isolation Included: No